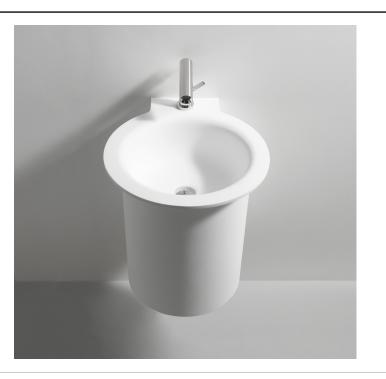

## TECH SHEET WASHBASINS IN-OUT ACER1063RZ

Washbasins In-Out ACER1063RZ

Benedini Associati, 2010

Wall mounted washbasin with tap hole

## Finishes

White Exmar ACER1063RZ

Circular washbasin in white Exmar with or without tap hole, without overflow. Available in a wall mounted model, with stainless steel floor-standing frame or with column. Assembly kit included. Wall mounted and frame models use waste .MET0563. The column washbasin model is available with wall or floor drainage. Materials used: Exmar.