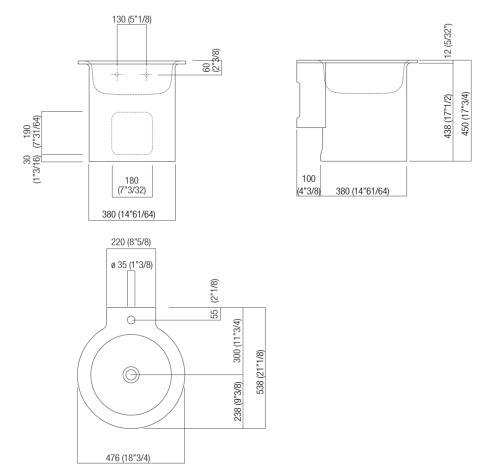

## TECH SHEET WASHBASINS IN-OUT ACER1063RZ

Main dimensions

 Height:
 45.0 cm
 17" 3/4 inches

 Diameter:
 48.0 cm
 18" 7/8 inches

 Weight:
 30.0 kg
 66 lbs

 Packaging measurements:
 57 x 63 x 55 cm
 22"4/8 x 22"4/8 x 37"3/8 inches

 Weight with packaging:
 33.0 kg
 73 lbs