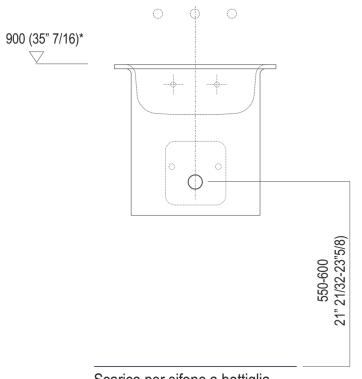

## TECH SHEET WASHBASINS IN-OUT ACER1063RZ

Installation notes

Scarico per sifone a bottiglia Drain for bottle trap

\*h.consigliata / advised h.